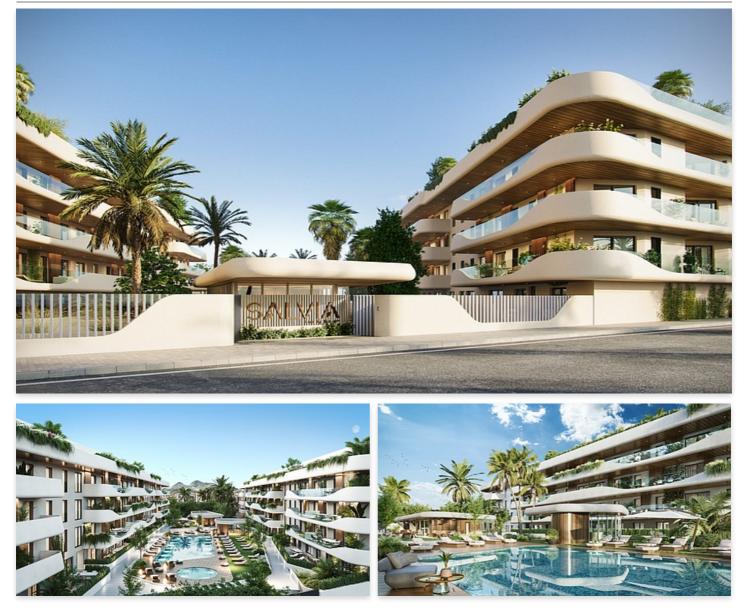

## **Location: Marbella**

This new development is strategically located in the heart of San Pedro ensuring that • Reference: AP1402 everything you need is just a few steps away. From supermarkets, stores to pharmacies and medical services, as well as one of the best tennis and paddle tennis clubs in the area, golf courses, restaurants and beach clubs. The apartments will be built with top materials and qualities throughout, open plan living areas illuminated. Ranging from 2 to 4 bedrooms, apartments and penthouses, with spacious interiors of up to 195 m2 and fabulous terraces of up to 189 m2, each apartment is a testament to contemporary design and elegance. All the properties will have at least one parking space and store room included in the price and all the apartments are personalizables according to the buyer's taste.

The communal areas are no less impressive, immerse yourself in state-of-the-art facilities such as a dedicated coworking space for the modern professional, EV charging points for the environmentally conscious, indoor heated swimming pool and a fully equipped gym and spa. The complex will be completely gated, with security entrance

and control gate. In short, this new development stands out as the best project in the area due to its unique and avant-garde design that combines aesthetics and functionality in an exceptional way.